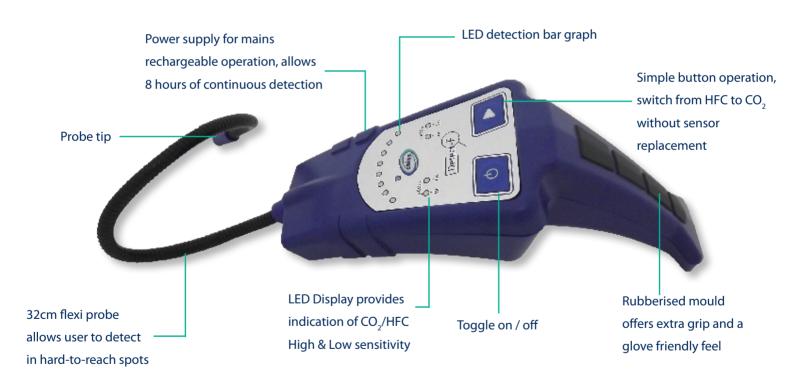

### Ergonomic Design for Ease of Use

"The dual detection of CO<sub>2</sub> & HFC's eliminates the need for multiple detectors, saving time and money"

The easy grip handle allows the user to comfortably carry out gas leak detection. A high impact rugged design and flexible metal hose increases accessibility for those hard to reach places.

# **KEY BENEFITS**

- Simple two button operation offers user selectable sensitivity
- Patented product technology One probe detects both CO, & HFC's
- Flexible probe for easy access in hard to reach places
- Progressive audible alarm provides immediate notification when a gas is present
- Sensitivity: HFC 3g/year

#### GENERAL

- Easily switch between CO<sub>2</sub> & HFC without recalibration or sensor change
- High and low sensitivity modes
- Auto calibration

#### POWER

- Voltage: 6V NiMH rechargeable battery pack
- Battery Life: 8 hours continuous operation between charging

#### PHYSICAL

• Dimensions: 32cm flex and set metal tube