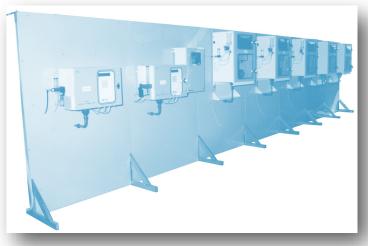

#### **SINGLE PARAMETER - SINGLE STREAM**

#### Description

The CRISTALLITE analyser is designed to fulfil your basic automatic and continuous monitoring needs (single parameter sampled from one stream). Thanks to its concept using a combination of analytical methods (Colorimetry, Titrimetry and Potentiometry or selected absorption) the CRISTALLITE allows efficient and accurate water quality strict monitoring at a reduced cost.

## Fully automated online analyser

#### **CRISTALLITE BENEFITS**

AUTOMATIC ONLINE MONITORING

LIMITED MAINTENANCE

LOW OPERATING COSTS

**INTUITIVE INTERFACE** 

**MODULAR AND COMPACT** 