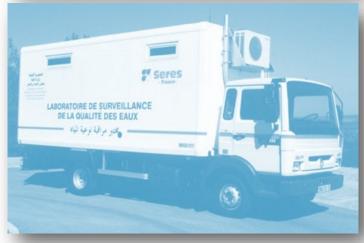

#### Surface water

REALTIME Monitoring stations or mobile laboratories, for the protection of surface water, spring water, rivers and groundwater.