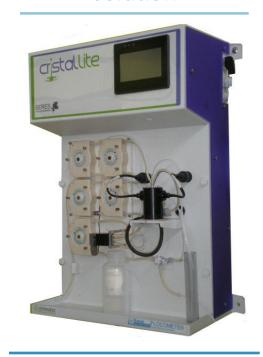

## **CRISTALLITE** ONLINE WATER QUALITY ANALYSER

#### Description

The CRISTALLITE analyser is designed to fulfil your basic automatic and continuous monitoring needs (single parameter sampled from one stream). Thanks to its concept using a combination of analytical methods (Colorimetry, Titrimetry and Potentiometry or selected absorption) the CRISTALLITE allows efficient and accurate water quality strict monitoring at a reduced cost.

## **CRISTALLITE Specifications**

#### **CONSTRUCTION & ENVIRONMENT**

**Dimensions** Wall cabinet: 460 x 606 x 226 mm (W x H x D)

Overall dimensions (with sample inlet valve):

460 x 689 x 226 mm

Weight 7 kg approx.

Material ABS and Polycarbonate