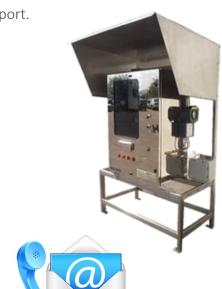

Our system are delivered with a full set of documentation and a minimum warranty of one year which includes 24h/7 days email and phone support.

#### Description

The CRISTALLITE analyser is designed to fulfil your basic automatic and continuous monitoring needs (single parameter sampled from one stream). Thanks to its concept using a combination of analytical methods (Colorimetry, Titrimetry and Potentiometry or selected absorption) the CRISTALLITE allows efficient and accurate water quality strict monitoring at a reduced cost.