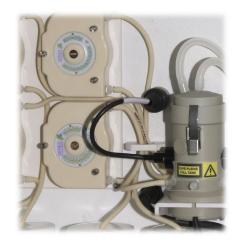

 Method
 Continuous, on line measurement

Colorimetry, titrimetry, potentiometry or absorption Selection based on parameter and/or range

**Reagents** Depend on parameter and method

Number of streams 1
Number of 1
parameter

Pressure: 0.5 to 2 bar maximum / Free outlet

Temperature : 5 to 45°C

**Hydraulic** Sample: Inlet 1/4''BSP F

connections Outlet soft tubing 25x28mm

**Cell volume** 25 ml for potentiometry, otherwise 8 to 10 ml