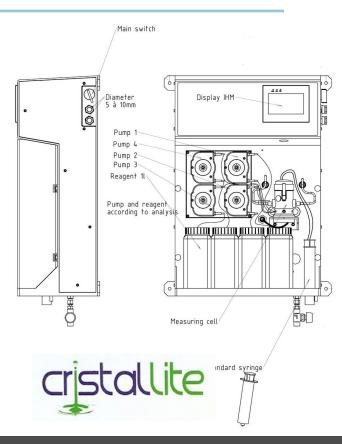

## **CRISTALLITE Specifications**

#### **CONSTRUCTION & ENVIRONMENT**

**Dimensions** Wall cabinet: 460 x 606 x 226 mm (W x H x D)

Overall dimensions (with sample inlet valve):

460 x 689 x 226 mm

Weight 7 kg approx.

Material ABS and Polycarbonate

#### **ELECTRICAL UTILITIES**

**Power supply** 110 - 240 VAC 50 / 60 Hz

Consumption Typical 150 VA - Maximum 300 VA

**ANALYSIS** 

 Parameters
 Refer to list on reverse page / Consult

 Range
 Depend on parameter / Consult

 Method
 Continuous, on line measurement

Colorimetry, titrimetry, potentiometry or absorption Selection based on parameter and/or range

**Reagents** Depend on parameter and method

Number of streams 1
Number of 1
parameter

#### **CONNECTIVITY, ALARMS & COMMUNICATION**

**User interface** Colour LCD display, 4.3", touch-screen

Windows interface

**Data retrieval** Transfer via USB port

Output signal 4 - 20 mA, galvanic insulation

Pressure: 0.5 to 2 bar maximum / Free outlet

Temperature : 5 to 45°C

**Hydraulic** Sample: Inlet 1/4''BSP F

connections Outlet soft tubing 25x28mm

**Cell volume** 25 ml for potentiometry, otherwise 8 to 10 ml

OPERATION

**Zero** Automatic at end of each measurement cycle

**calibration** Manual with Syringe (Incl.) at each replacement of

reagent