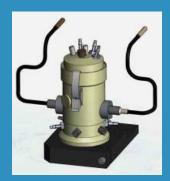

#### Description

The CRISTALLITE analyser is designed to fulfil your basic automatic and continuous monitoring needs (single parameter sampled from one stream). Thanks to its concept using a combination of analytical methods (Colorimetry, Titrimetry and Potentiometry or selected absorption) the CRISTALLITE allows efficient and accurate water quality strict monitoring at a reduced cost.

#### **CONSTRUCTION & ENVIRONMENT**

**Dimensions** Wall cabinet: 460 x 606 x 226 mm (W x H x D)

Overall dimensions (with sample inlet valve):

460 x 689 x 226 mm

Weight 7 kg approx.

Material ABS and Polycarbonate