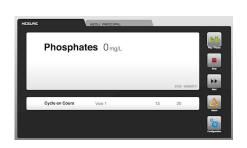

#### **CONNECTIVITY, ALARMS & COMMUNICATION**

**User interface** Colour LCD display, 4.3", touch-screen

Windows interface

**Data retrieval** Transfer via USB port

Output signal 4 - 20 mA, galvanic insulation

#### **PARAMETERS**

- ♦ COLORIMETRY:
- AMMONIUM, FREE AND/OR TOTAL CHLORINE, CHROMIUM IV
- Total Iron, Hydrazine, Phenol
- PHOSPHATES (ORTHOPHOSPHATES), SILICA, HARDNESS
- **ABSORPTION**
- COLOUR

- ♥ TITRIMETRY
- TH, TAC, TA
- ♥ POTENTIOMETRY
- AMMONIUM, CHLORIDES, CYANIDES, FLUORIDES AND MORE
- SPECIFIC METHOD CAN BE ADAPTED FOR PROCESS AND BRINES MONITORING:
- PERACETIC ACID, VFA, CA MG, NH4 AND MORE