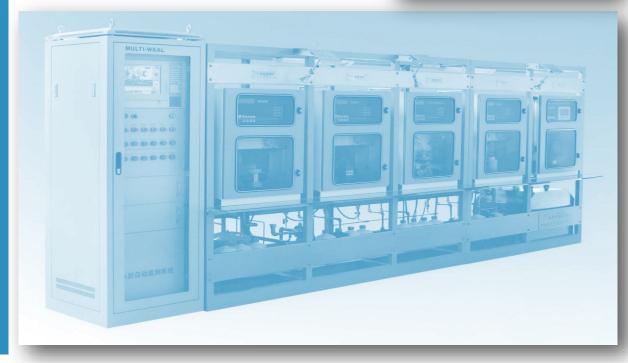

## **CRISTALLITE** ONLINE WATER QUALITY ANALYSER

#### **SINGLE PARAMETER - SINGLE STREAM**

#### Description

The CRISTALLITE analyser is designed to fulfil your basic automatic and continuous monitoring needs (single parameter sampled from one stream). Thanks to its concept using a combination of analytical methods (Colorimetry, Titrimetry and Potentiometry or selected absorption) the CRISTALLITE allows efficient and accurate water quality strict monitoring at a reduced cost.

## Fully automated online analyser